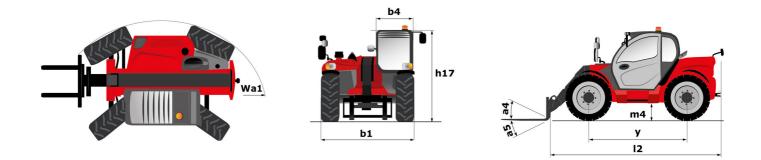

### мьт тэт-130 рь+ Created on May 3, 2024 at 10:00:41 AM UTC

|                                                                   | <b>MLT 737-130 PS+</b> Created on May 3, 2024 at 10:00:41        | AM U    |
|-------------------------------------------------------------------|------------------------------------------------------------------|---------|
| Capacities                                                        | Metric                                                           |         |
| Max. capacity                                                     | Q 3700 kg                                                        |         |
| Max. lifting height                                               | h3 6.90 m                                                        |         |
| Max. outreach                                                     | 3.90 m                                                           |         |
| Reach at max. height                                              | 1 m                                                              |         |
| Breakout force with bucket                                        | 6236 daN                                                         |         |
| Weight and dimensions                                             |                                                                  |         |
| Jnladen weight (with forks)                                       | 7650 kg                                                          | _       |
| Ground clearance                                                  | m4 0.41 m                                                        |         |
| Wheelbase                                                         | y 2.81 m                                                         |         |
| Overall length to carriage (with hitch)                           | l11 4.97 m                                                       |         |
| Overall length to carriage (without hitch)                        | I3 4.80 m                                                        |         |
| Front overhang                                                    | 1.21 m                                                           |         |
| Overall width                                                     | b1 2.39 m                                                        |         |
| Overall cab width                                                 | b4 0.95 m                                                        |         |
| Dverall height                                                    | h17 2.38 m                                                       |         |
| -                                                                 |                                                                  |         |
| Tilt-down angle                                                   |                                                                  |         |
| Filt-up angle                                                     | a4 12°                                                           |         |
| External turning radius (over tyres)                              | Wa1 3.93 m                                                       |         |
| Standard tires                                                    | Alliance - A580 - 460/70 R24 159A8                               | (       |
| Drive wheels (front / rear)                                       | 2/2                                                              |         |
| Steering wheels (front / rear)                                    | 2/2                                                              |         |
| Performances                                                      |                                                                  |         |
| Lifting                                                           | 6.80 s                                                           |         |
| Lowering                                                          | 7.10 s                                                           |         |
| Extension                                                         | 5.80 s                                                           |         |
| Retraction                                                        | 5.20 s                                                           |         |
| Crowd                                                             | 3.20 s                                                           |         |
| Dump                                                              | 2.80 s                                                           |         |
| Engine                                                            |                                                                  |         |
| Engine brand                                                      | Deutz                                                            |         |
| Engine norm                                                       | Stage V                                                          |         |
| Engine model                                                      | TCD 3.6 L4                                                       |         |
| Number of cylinders - Capacity of cylinders                       | 4 - 3621 cm³                                                     |         |
| .C. Engine power rating / Power                                   | 129 Hp / 95 kW                                                   |         |
| Max. torque / Engine rotation                                     | 500 Nm @1600 rpm                                                 |         |
| Drawbar pull (Laden)                                              | 7800 daN                                                         |         |
| Reversible fan                                                    | Standard                                                         |         |
| Engine cooling system                                             | 4 radiators (water + intercooler + hydrauli<br>transmission oil) | c oil + |
| HVO validated (according to EN 15940 standard)                    | Yes                                                              |         |
| Transmission                                                      |                                                                  |         |
| Fransmission type                                                 | Torque converter                                                 |         |
| Gearbox                                                           | Powershift                                                       |         |
| Number of gears (forward / reverse)                               | 6 / 3                                                            |         |
| Max. travel speed (may vary according to applicable regulations)  | 40 km/h                                                          |         |
| Differential lock                                                 | Limited slip differential on front axl                           | e       |
| Parking brake                                                     | Automatic negative parking brake                                 |         |
| Service brake                                                     | Oil-immersed multi-discs braking on front                        | & rear  |
|                                                                   | axles                                                            |         |
| Hydraulics                                                        |                                                                  |         |
| Hydraulic pump type                                               | Variable displacement pump                                       |         |
| Hydraulic flow - Pressure                                         | 150 l/min - 270 bar                                              |         |
| Flow sharing distributor                                          | Standard                                                         |         |
| Tank capacities                                                   |                                                                  |         |
| łydraulic oil                                                     | 135 I                                                            |         |
| Fuel tank                                                         | 120 I                                                            |         |
| Diesel Exhaust fluid (AdBlue® type)                               | 10                                                               |         |
| Noise and vibration                                               |                                                                  |         |
| Noise at driving position (LpA) tested following NF EN 12053 norm | 72 dB                                                            |         |
| Noise to environment (LwA)                                        | 105 dB                                                           |         |
| Vibration to whole hand/arm                                       | < 2.50 m/s²                                                      |         |
| Miscellaneous                                                     |                                                                  |         |
| Tractor homologation                                              | Tractor homologation                                             |         |
| Safety cab homologation                                           | ROPS - FOPS level 2 cab                                          |         |
| Controls                                                          | JSM                                                              |         |

### MLT 737-130 PS+ - Dimensional drawing

MLT 737-130 PS+ - Load chart

Machine on tyres with forks Metric

Head Office B.P. 249 - 430 rue de l'Aubinière 44150 Ancenis Cedex - France Tel: +33 (0)2 40 09 10 11 - Fax: +33 (0)2 40 09 10 97 www.manitou.com