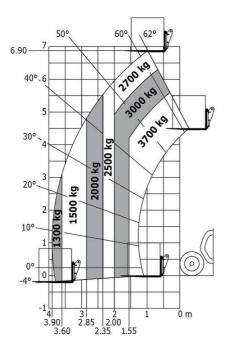

### мьт тэт-130 рь+ Created on May 3, 2024 at 10:00:41 AM UTC

|                                                                   | <b>MLT 737-130 PS+</b> Created on May 3, 2024 at 10:00:41        | AM U    |
|-------------------------------------------------------------------|------------------------------------------------------------------|---------|
| Capacities                                                        | Metric                                                           |         |
| Max. capacity                                                     | Q 3700 kg                                                        |         |
| Max. lifting height                                               | h3 6.90 m                                                        |         |
| Max. outreach                                                     | 3.90 m                                                           |         |
| Reach at max. height                                              | 1 m                                                              |         |
| Breakout force with bucket                                        | 6236 daN                                                         |         |
| Weight and dimensions                                             |                                                                  |         |
| Jnladen weight (with forks)                                       | 7650 kg                                                          | _       |
| Ground clearance                                                  | m4 0.41 m                                                        |         |
| Wheelbase                                                         | y 2.81 m                                                         |         |
| Overall length to carriage (with hitch)                           | l11 4.97 m                                                       |         |
| Overall length to carriage (without hitch)                        | I3 4.80 m                                                        |         |
| Front overhang                                                    | 1.21 m                                                           |         |
| Overall width                                                     | b1 2.39 m                                                        |         |
| Overall cab width                                                 | b4 0.95 m                                                        |         |
| Dverall height                                                    | h17 2.38 m                                                       |         |
| -                                                                 |                                                                  |         |
| Tilt-down angle                                                   |                                                                  |         |
| Filt-up angle                                                     | a4 12°                                                           |         |
| External turning radius (over tyres)                              | Wa1 3.93 m                                                       |         |
| Standard tires                                                    | Alliance - A580 - 460/70 R24 159A8                               | (       |
| Drive wheels (front / rear)                                       | 2/2                                                              |         |
| Steering wheels (front / rear)                                    | 2/2                                                              |         |
| Performances                                                      |                                                                  |         |
| Lifting                                                           | 6.80 s                                                           |         |
| Lowering                                                          | 7.10 s                                                           |         |
| Extension                                                         | 5.80 s                                                           |         |
| Retraction                                                        | 5.20 s                                                           |         |
| Crowd                                                             | 3.20 s                                                           |         |
| Dump                                                              | 2.80 s                                                           |         |
| Engine                                                            |                                                                  |         |
| Engine brand                                                      | Deutz                                                            |         |
| Engine norm                                                       | Stage V                                                          |         |
| Engine model                                                      | TCD 3.6 L4                                                       |         |
| Number of cylinders - Capacity of cylinders                       | 4 - 3621 cm³                                                     |         |
| .C. Engine power rating / Power                                   | 129 Hp / 95 kW                                                   |         |
| Max. torque / Engine rotation                                     | 500 Nm @1600 rpm                                                 |         |
| Drawbar pull (Laden)                                              | 7800 daN                                                         |         |
| Reversible fan                                                    | Standard                                                         |         |
| Engine cooling system                                             | 4 radiators (water + intercooler + hydrauli<br>transmission oil) | c oil + |
| HVO validated (according to EN 15940 standard)                    | Yes                                                              |         |
| Transmission                                                      |                                                                  |         |
| Fransmission type                                                 | Torque converter                                                 |         |
| Gearbox                                                           | Powershift                                                       |         |
| Number of gears (forward / reverse)                               | 6 / 3                                                            |         |
| Max. travel speed (may vary according to applicable regulations)  | 40 km/h                                                          |         |
| Differential lock                                                 | Limited slip differential on front axl                           | e       |
| Parking brake                                                     | Automatic negative parking brake                                 |         |
| Service brake                                                     | Oil-immersed multi-discs braking on front                        | & rear  |
|                                                                   | axles                                                            |         |
| Hydraulics                                                        |                                                                  |         |
| Hydraulic pump type                                               | Variable displacement pump                                       |         |
| Hydraulic flow - Pressure                                         | 150 l/min - 270 bar                                              |         |
| Flow sharing distributor                                          | Standard                                                         |         |
| Tank capacities                                                   |                                                                  |         |
| łydraulic oil                                                     | 135 I                                                            |         |
| Fuel tank                                                         | 120 I                                                            |         |
| Diesel Exhaust fluid (AdBlue® type)                               | 10                                                               |         |
| Noise and vibration                                               |                                                                  |         |
| Noise at driving position (LpA) tested following NF EN 12053 norm | 72 dB                                                            |         |
| Noise to environment (LwA)                                        | 105 dB                                                           |         |
| Vibration to whole hand/arm                                       | < 2.50 m/s²                                                      |         |
| Miscellaneous                                                     |                                                                  |         |
| Tractor homologation                                              | Tractor homologation                                             |         |
| Safety cab homologation                                           | ROPS - FOPS level 2 cab                                          |         |
| Controls                                                          | JSM                                                              |         |

### MLT 737-130 PS+ - Dimensional drawing

MLT 737-130 PS+ - Load chart

Machine on tyres with forks Metric

Head Office B.P. 249 - 430 rue de l'Aubinière 44150 Ancenis Cedex - France Tel: +33 (0)2 40 09 10 11 - Fax: +33 (0)2 40 09 10 97 www.manitou.com